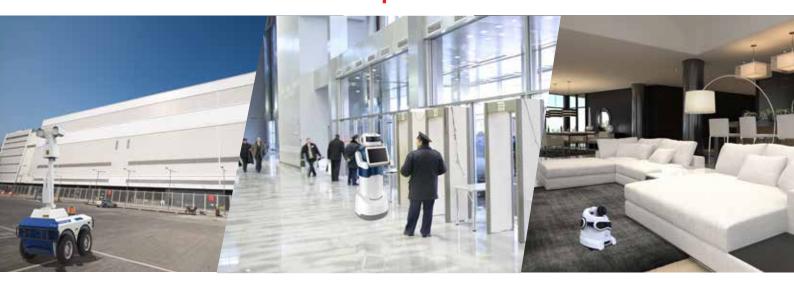

### **Security Patrol Robot**

- Patrol on preset routes
- Remote surveillance
- Gas & temperature detection
- Ideal for night and rainy weather patrol