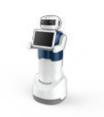

#### **Home Robo-guard**

- Patrol by self-natvigation, preset route or remote control
- Video surveillance
- Issue alerts on suspicious movements
- Remote voice communication via mobile phone